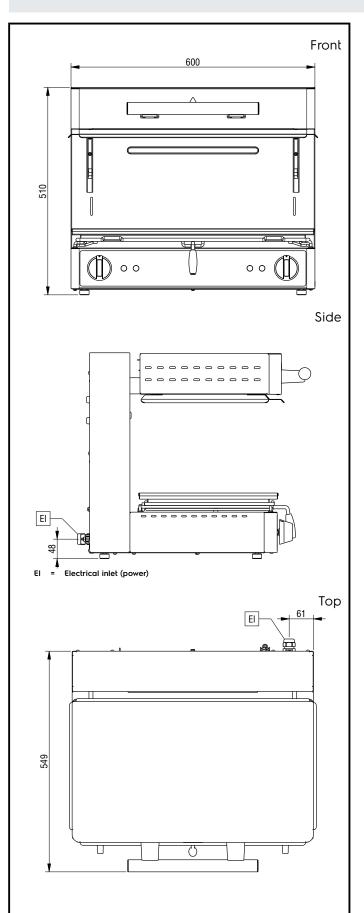

## **Key Information:**

External dimensions, Width: 600 mm
External dimensions, Depth: 549 mm
External dimensions, Height: 510 mm
Net weight: 48 kg

Salamanders Electric Salamander, open on 3 sides - 600mm