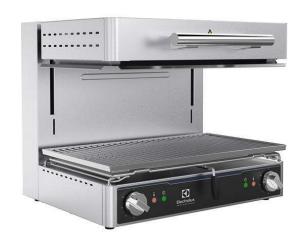

## Salamanders Electric Salamander, open on 3 sides - 600mm

| ITEM #  |  |
|---------|--|
| MODEL # |  |
| NAME #  |  |
|         |  |
| SIS #   |  |
| AIA #   |  |

283014 (E0UUAEBOMOA)

Electric Salamander, open on 3 sides, 600 mm, accepts

#### Item No.

Constructed in AISI 304 stainless steel. Table top model can be hanged on the wall with wall brackets (optional). Open on 3 sides. Incoloy heating elements placed in the upper deck, and can be tilted for easy cleaning. Upper desk is movable, sliding up and down along runners. 2 independent cooking areas managed by 2 separate energy regulator. Air vents along the upper side for evacuating heat and smoke. Extractable drip trays and chromium-plated steel grids for easy cleaning.

### **Main Features**

- Cooking plate size: 600 x 350 mm accept GN 1/1.
- Heat control with energy regulator.
- Open 3 sides for rapid cooling and ease of use.
- Heating elements can be tilted for easy cleaning under the moving deck.

### Construction

- Made of AISI 304 stainless steel.
- 2 indipendent tilting incoloy armoured heating elements.
- Air vents along the upper side for evacuating heat and smoke.
- Removable stainless steel drip tray.
- Movable upper plate.
- Chromium-plated steel grid with a safety stop to avoid accidental fall.
- Table top unit can be wall mounted with dedicated optional accessory.
- 4 rubber feet.